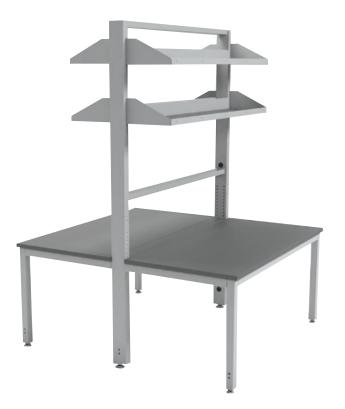

## FLX WORKBENCH

Back-to-Back Flexible Bench

Formaspace FLX is a component welded, steel framed lab bench that ships knock-down (flat packed for easier shipping). It assembles with only 6 bolts! This bench is a game changer for the industry because it was designed & engineered specifically to address common issues in the lab environment. Visible electrical cords are hidden along with services in wire management troughs. FLX is designed to work with overhead service panels and routing service lines from above or below. Single configuration parts are designed to be universal for ease of use and installation. Back-to-back configurations require only a worksurface and a support frame with 2 legs. The FLX system will help reduce cost in both freight and installation while maximizing space & efficiency. Labs with FLX can be repurposed and reconfigured quickly & easily.

- Front & rear legs are height adjustable with adjustable leg kits.
- Worksurface height range of 30" to 42" using adjustable legs.
- Adjustable shelves using slotted brackets.
- 3 depths of worksurfaces & 3 widths of workbenches.
- Adding back-to-back users is optional & cost effective.
- Ships knock-down (flat packed) for reduced freight cost.
- Easy assembly using only 6 bolts.
- Power is routed in the unit & requires a power strip.
- Wire management included via wire troughs (2 above, 1 below),
- Ease of routing services from above or below.
- Single configuration parts are designed to be universal.
- Services & wire management troughs also serve as rear spreaders.
- Easy installation and reconfiguration.
- Designed to work with overhead service panels.
- 9 countertop & 16 powder coat finish options.
- Contact us for a list of available accessories.
- 1100 East Howard Lane, #400 Austin, TX 78753
- design.consultant@formaspace.com800-251-1505