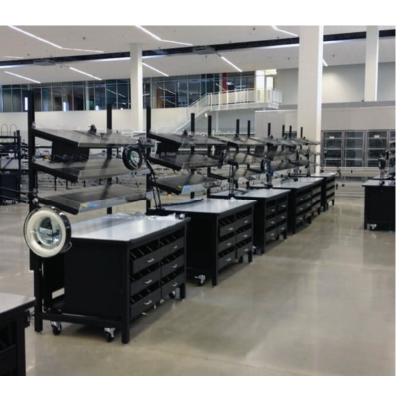

#### **Pharmaceuticals Fulfillment Center**

**CVS Project** 

Ergonomic workbenches designed to fit multi-shift operation employees.

## **Stainless Steel Workbench with Built-In Scale**

**CVS Project** 

Black laminate upper shelf to create an efficient workspace with adequate storage.