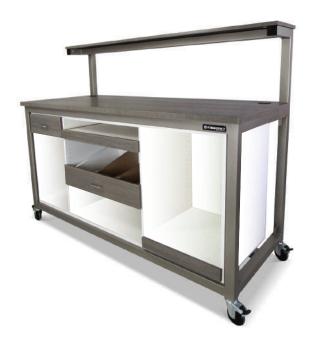

#### **Guardian Pharmacy**

Easy-access storage pharmaceutical packing and storage containing pull-out drawers with gradually rising dividers. Each divider creates an easy to access section in this storage station.