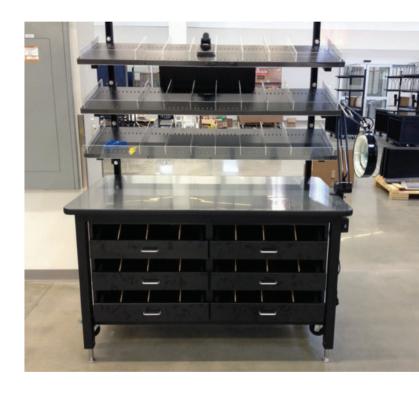

## **Stainless Steel Workbench with Built-In Scale**

**CVS Project** 

Black laminate upper shelf to create an efficient workspace with adequate storage.