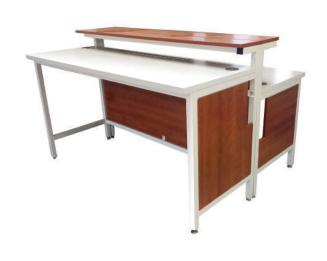

#### Saliba's Pharmacy

Custom Bench Plus™ workbench with design-oriented features including pullout writing surface and magnetic end panel allows for easy cable access.

**PHARMACY CABINETS** 

#### Saliba's Pharmacy