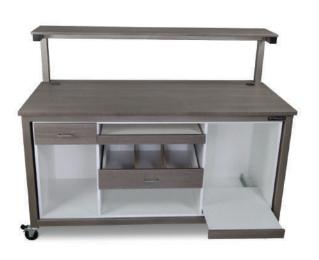

## PHARMACEUTICAL

Lookbook









#### **Contents**

- 03 Hospital Pharmacy
- 04 Pharmacy Cabinets
- 06 Pharmaceuticals Fulfillment Center
- 07 Stainless Steel Countertop Workbench with Build-In Scale
- 08 Pharmaceuticals Prescription Center
- 09 Order Filling Stations
- 11 Custom Pharmacy Workbench
- 11 Custom Pharmaceutical Packing Station



## **Hospital Pharmacy**

Scott & White Hospital's Onsite Pharmacy







Custom workspace storage and an ADA compliant modular sink.



Custom woodgrain laminate.



## **Pharmacy Cabinets**

#### Saliba's Pharmacy



Custom Bench Plus™ workbench with design-oriented features including pullout writing surface and magnetic end panel allows for easy cable access.









**PHARMACY CABINETS** 

#### Saliba's Pharmacy









#### **Pharmaceuticals Fulfillment Center**

**CVS Project** 





Ergonomic workbenches designed to fit multi-shift operation employees.





## **Stainless Steel Workbench with Built-In Scale**

**CVS Project** 









Black laminate upper shelf to create an efficient workspace with adequate storage.



## **Pharmaceuticals Prescription Center**

#### **Guardian Pharmacy**



Easy-access storage pharmaceutical packing and storage containing pull-out drawers with gradually rising dividers. Each divider creates an easy to access section in this storage station.



Custom Basix™ solution with custom powder coat and laminate to create a more welcoming and warm lab space.



formaspace.com



## **Order Filling Stations**

#### **G