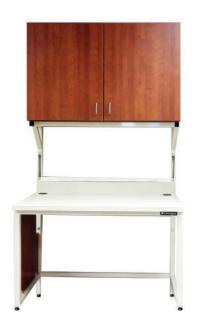

## **Pharmacy Cabinets**

#### Saliba's Pharmacy

Custom Bench Plus™ workbench with design-oriented features including pullout writing surface and magnetic end panel allows for easy cable access.

**PHARMACY CABINETS** 

#### Saliba's Pharmacy