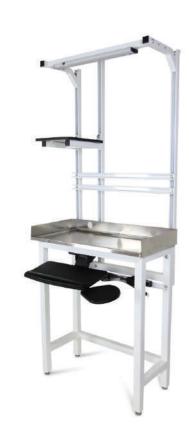

## **Stainless Steel Workbench with Built-In Scale**

**CVS Project** 

Black laminate upper shelf to create an efficient workspace with adequate storage.