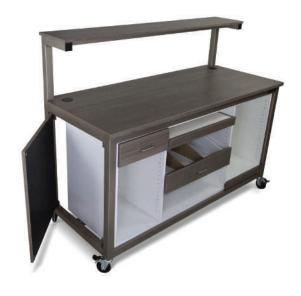

#### **Guardian Pharmacy**

Easy-access storage pharmaceutical packing and storage containing pull-out drawers with gradually rising dividers. Each divider creates an easy to access section in this storage station.