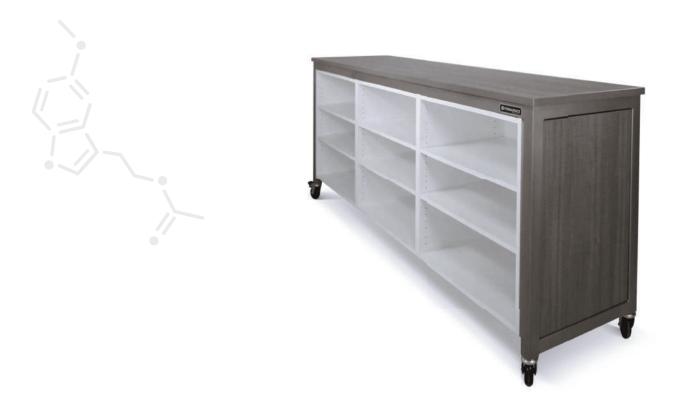

## **Pharmacy Cabinets**

#### Saliba's Pharmacy

Custom Bench Plus™ workbench with design-oriented features including pullout writing surface and magnetic end panel allows for easy cable access.

**PHARMACY CABINETS** 

#### Saliba's Pharmacy