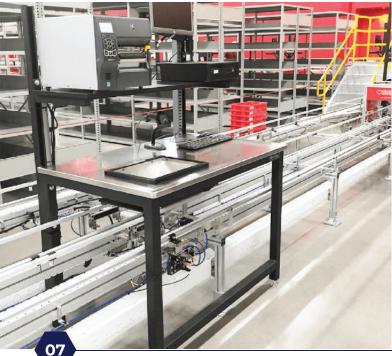

## **Stainless Steel Workbench with Built-In Scale**

**CVS Project** 

Black laminate upper shelf to create an efficient workspace with adequate storage.