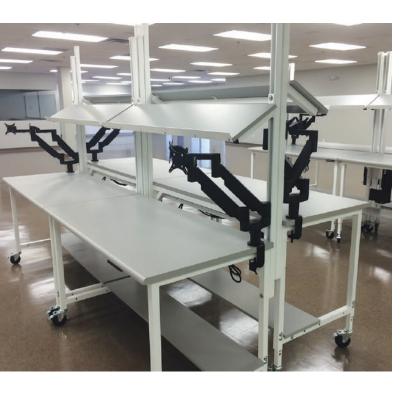

#### **Pharmaceuticals Fulfillment Center**

**CVS Project** 

Ergonomic workbenches designed to fit multi-shift operation employees.