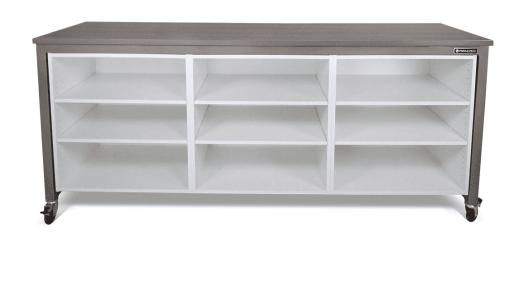

## PHARMACEUTICAL

Lookbook









#### **Contents**

- 03 Hospital Pharmacy
- 04 Pharmacy Cabinets
- 06 Pharmaceuticals Fulfillment Center
- 07 Stainless Steel Countertop Workbench with Build-In Scale
- 08 Pharmaceuticals Prescription Center
- 09 Order Filling Stations
- 11 Custom Pharmacy Workbench
- 11 Custom Pharmaceutical Packing Station



## **Hospital Pharmacy**

Scott & White Hospital's Onsite Pharmacy







Custom workspace storage and an ADA compliant modular sink.



Custom woodgrain laminate.



## **Pharmacy Cabinets**

#### Saliba's Pharmacy



Custom Bench Plus™ workbench with design-oriented features including pullout writing surface and magnetic end panel allows for easy cable access.









**PHARMACY CABINETS** 

#### Saliba's Pharmacy









#### **Pharmaceuticals Fulfillment Center**

**CVS Project** 





Ergonomic workbenches designed to fit multi-shift operation employees.





## **Stainless Steel Workbench with Built-In Scale**

**CVS Project** 









Black laminate upper shelf to create an efficient workspace with adequate storage.



## **Pharmaceuticals Prescription Center**

#### **Guardian Pharmacy**



Easy-access storage pharmaceutical packing and storage containing pull-out drawers with gradually rising dividers. Each divider creates an easy to access section in this storage station.



Custom Basix™ solution with custom powder coat and laminate to create a more welcoming and warm lab space.



formaspace.com



## **Order Filling Stations**

#### **Guardian Pharmacy**











ORDER FILLING STATIONS