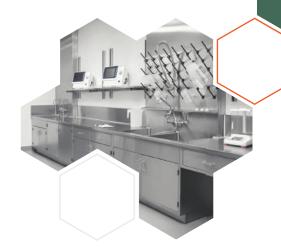

## **Pharmaceuticals Prescription Center**

#### **Guardian Pharmacy**

Easy-access storage pharmaceutical packing and storage containing pull-out drawers with gradually rising dividers. Each divider creates an easy to access section in this storage station.

Custom Basix™ solution with custom powder coat and laminate to create a more welcoming and warm lab space.

formaspace.com