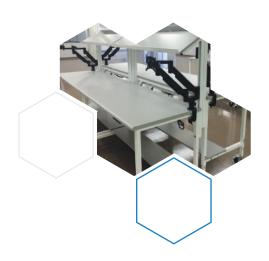

#### **Pharmaceuticals Fulfillment Center**

**CVS Project** 

Ergonomic workbenches designed to fit multi-shift operation employees.

## **Stainless Steel Workbench with Built-In Scale**

**CVS Project** 

Black laminate upper shelf to create an efficient workspace with adequate storage.