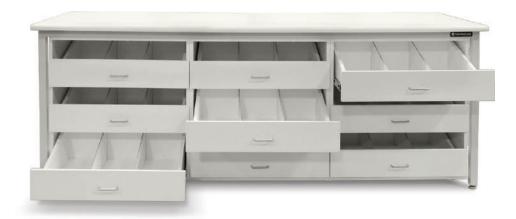

#### **Guardian Pharmacy**

Easy-access storage pharmaceutical packing and storage containing pull-out drawers with gradually rising dividers. Each divider creates an easy to access section in this storage station.