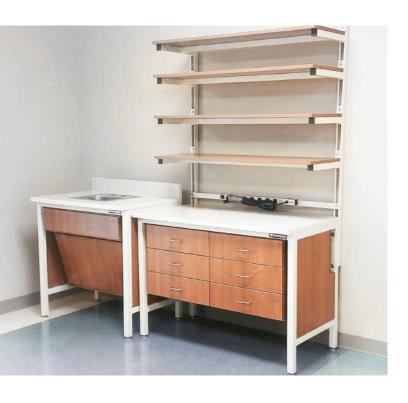

#### **Guardian Pharmacy**

Easy-access storage pharmaceutical packing and storage containing pull-out drawers with gradually rising dividers. Each divider creates an easy to access section in this storage station.

Custom Basix™ solution with custom powder coat and laminate to create a more welcoming and warm lab space.

formaspace.com