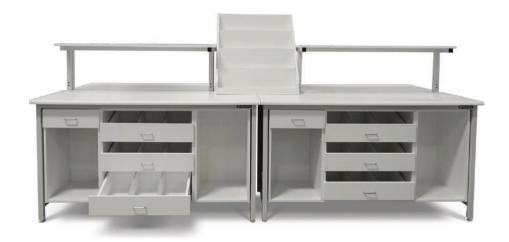

#### **Guardian Pharmacy**

Easy-access storage pharmaceutical packing and storage containing pull-out drawers with gradually rising dividers. Each divider creates an easy to access section in this storage station.