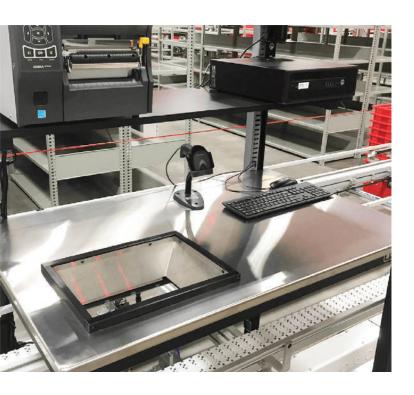

## **Stainless Steel Workbench with Built-In Scale**

**CVS Project** 

Black laminate upper shelf to create an efficient workspace with adequate storage.