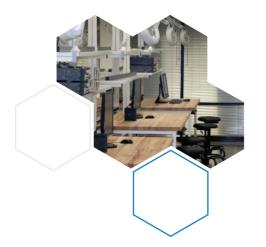

#### The University of Texas, Dallas - Innovation Lab

#### **EDUCATION LOOKBOOK**

The UT Design Studio provides students and corporate partners a place to create, innovate, design, build and learn. This innovation lab is fully furnished with maple butcher block top workbenches by Formaspace. These worbenches provide more than 30,000 square feet of dedicated space with a room for 56 project stations.

### dancker • 🔇

The UT Design Studio provides students and corporate partners a place to create, innovate, design, build and learn. This innovation lab is fully furnished with maple butcher block top workbenches by Formaspace. These worbenches provide more than 30,000 square feet of dedicated space with a room for 56 project stations.