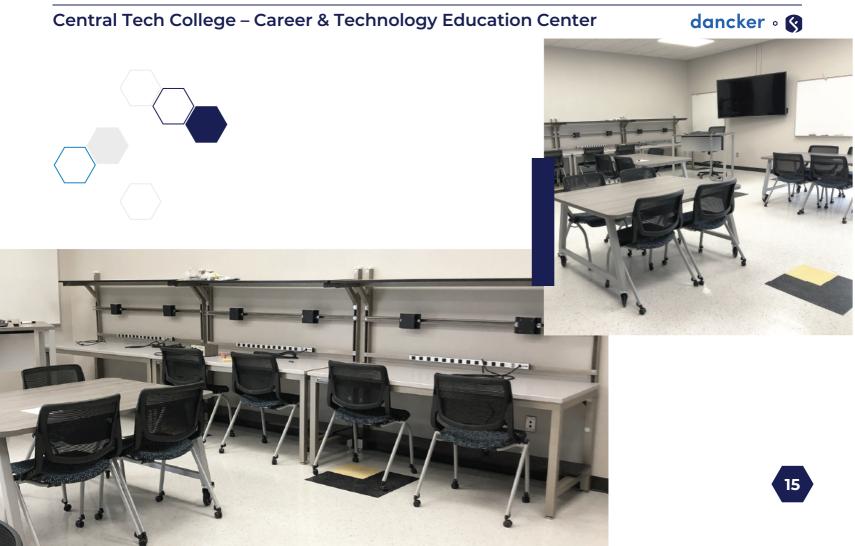

#### Central Tech College – Career & Technology Education Center

Central Technology Center, located in Sapulpa, Oklahoma, is a public career and technology education center within the Oklahoma Department of Career and Technology Education system. Emphasizing hands-on learning, they provide students with opportunities for innovation, creativity, vision, and dedication to expand their learning and career prospects. Formaspace designs included desk-height power in touch-down desking applications and casters for open-plan tables, enhancing mobility for easy reconfiguration, making these spaces multipurpose.