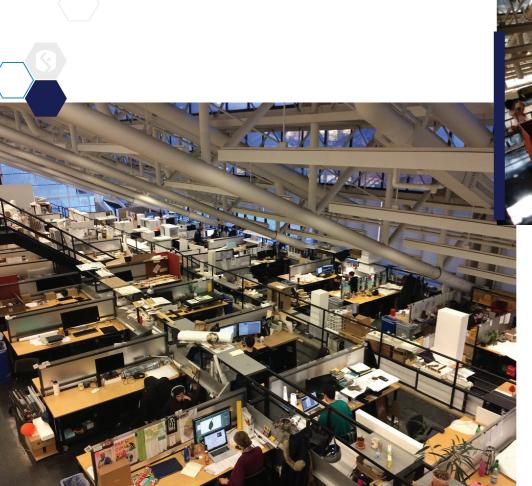

### Harvard University - Graduate School of Design

### dancker 🛛 🔇

EDUCATION LOOKBOOK

Formaspace delivered a tailored solution to enhance the Harvard Graduate School of Design's studio environment, addressing challenges stemming from flawed previous installations. Our team provided over 450 customized products within a tight 3-week installation timeframe, including work desks, divider panels, and secure storage carts. By implementing fully welded connections, leveling feet, and on-site modifications, we ensured durability and functionality while correcting issues caused by seasonal climate changes and uneven floors. The result is an inviting and collaborative workspace that promotes creativity and innovation among students, featuring heavy-duty finishes, integrated storage solutions, and reinforced divider panels for improved aesthetics and practicality.

### dancker • 🔇