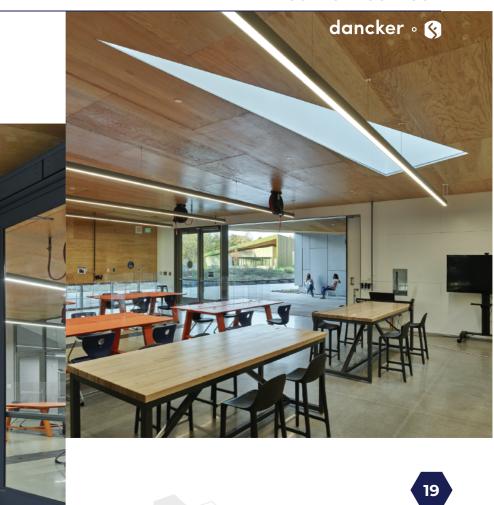

### Thaden School

18

#### EDUCATION LOOKBOOK

Thaden School, located in downtown Bentonville. Arkansas, is an independent high school renowned for its innovative approach to education. The school's 30-acre campus, including its master plan, buildings, and landscape, is the result of the Design Excellence Program, led by acclaimed architects Eskew+Dumez+Ripple of New Orleans and Marlon Blackwell Architects of Fayetteville, Arkansas. Formaspace contributed to the school's aesthetic by designing and manufacturing several multipurpose tables featuring industrial welded steel frames and butcher block tops, embodying the warm yet industrial aesthetic for which Formaspace is renowned.

### **Thaden School**