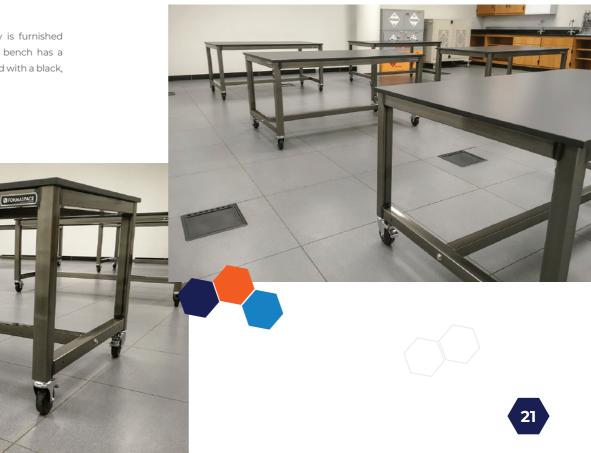

#### **Confidential Client - Chemistry Lab**

The newly renovated high school laboratory is furnished with 11 mobile Basix<sup>™</sup> island benches. Each bench has a frame powder-coated in clear gloss and topped with a black, chemical-resistant epoxy worksurface.