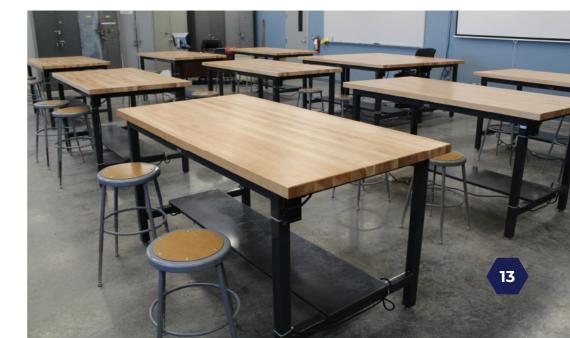

### Confidential Client - Heavy Duty Repair Classroom

College tech students use Formaspace Basix™ workbenches for repairing heavy-duty machinery. These desks, featuring attached power outlets and a lower shelf, support a weight capacity of up to 1500 lbs.