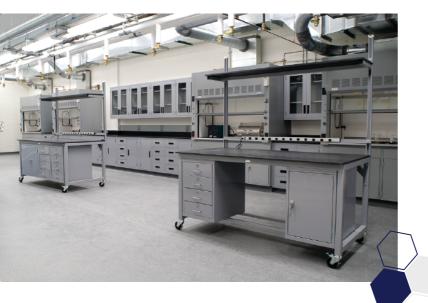

### dancker 🛛 🔇

EDUCATION LOOKBOOK

Formaspace delivered a tailored solution to enhance the Harvard Graduate School of Design's studio environment, addressing challenges stemming from flawed previous installations. Our team provided over 450 customized products within a tight 3-week installation timeframe, including work desks, divider panels, and secure storage carts. By implementing fully welded connections, leveling feet, and on-site modifications, we ensured durability and functionality while correcting issues caused by seasonal climate changes and uneven floors. The result is an inviting and collaborative workspace that promotes creativity and innovation among students, featuring heavy-duty finishes, integrated storage solutions, and reinforced divider panels for improved aesthetics and practicality.

### Harvard University - Graduate School of Design