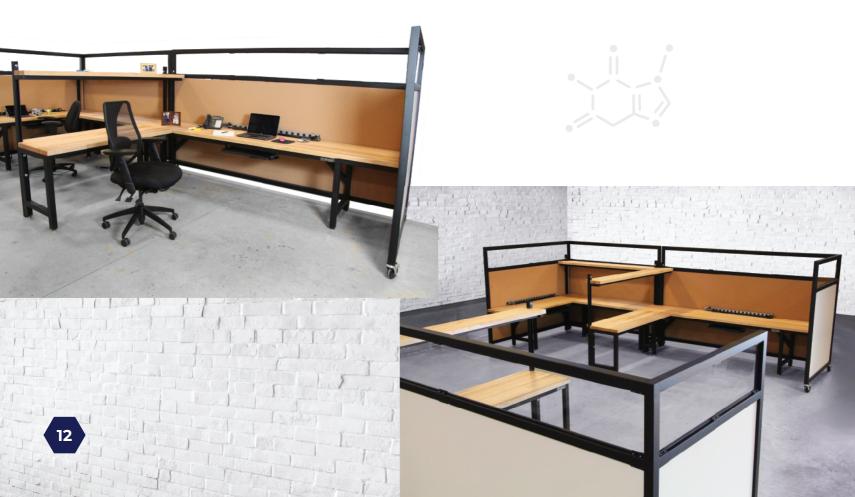

#### Central Tech College – Career & Technology Education Center

Central Technology Center, located in Sapulpa, Oklahoma, is a public career and technology education center within the Oklahoma Department of Career and Technology Education system. Emphasizing hands-on learning, they provide students with opportunities for innovation, creativity, vision, and dedication to expand their learning and career prospects. Formaspace designs included desk-height power in touch-down desking applications and casters for open-plan tables, enhancing mobility for easy reconfiguration, making these spaces multipurpose.