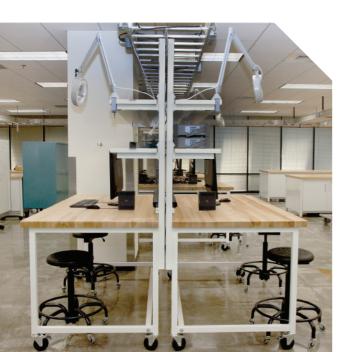

#### The University of Texas, Dallas - Innovation Lab

#### **EDUCATION LOOKBOOK**

The UT Design Studio provides students and corporate partners a place to create, innovate, design, build and learn. This innovation lab is fully furnished with maple butcher block top workbenches by Formaspace. These worbenches provide more than 30,000 square feet of dedicated space with a room for 56 project stations.

### dancker • 🔇

The UT Design Studio provides students and corporate partners a place to create, innovate, design, build and learn. This innovation lab is fully furnished with maple butcher block top workbenches by Formaspace. These worbenches provide more than 30,000 square feet of dedicated space with a room for 56 project stations.