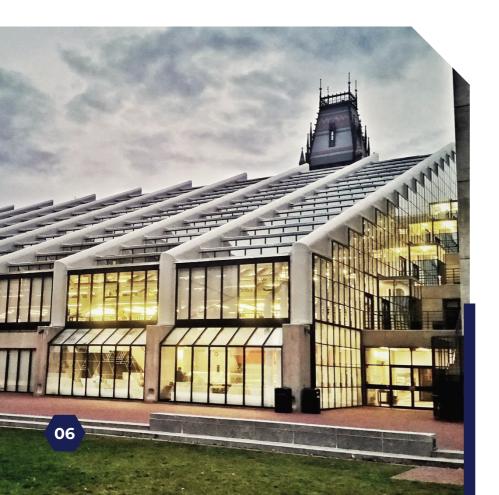

### Harvard University - Graduate School of Design

### dancker 🛛 🔇

EDUCATION LOOKBOOK

Formaspace delivered a tailored solution to enhance the Harvard Graduate School of Design's studio environment, addressing challenges stemming from flawed previous installations. Our team provided over 450 customized products within a tight 3-week installation timeframe, including work desks, divider panels, and secure storage carts. By implementing fully welded connections, leveling feet, and on-site modifications, we ensured durability and functionality while correcting issues caused by seasonal climate changes and uneven floors. The result is an inviting and collaborative workspace that promotes creativity and innovation among students, featuring heavy-duty finishes, integrated storage solutions, and reinforced divider panels for improved aesthetics and practicality.

### dancker • 🔇