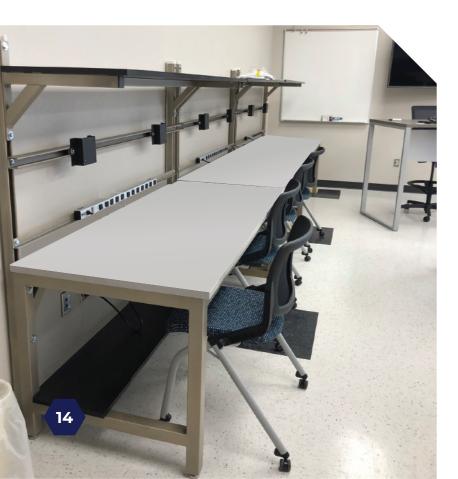

#### Central Tech College – Career & Technology Education Center

Central Technology Center, located in Sapulpa, Oklahoma, is a public career and technology education center within the Oklahoma Department of Career and Technology Education system. Emphasizing hands-on learning, they provide students with opportunities for innovation, creativity, vision, and dedication to expand their learning and career prospects. Formaspace designs included desk-height power in touch-down desking applications and casters for open-plan tables, enhancing mobility for easy reconfiguration, making these spaces multipurpose.