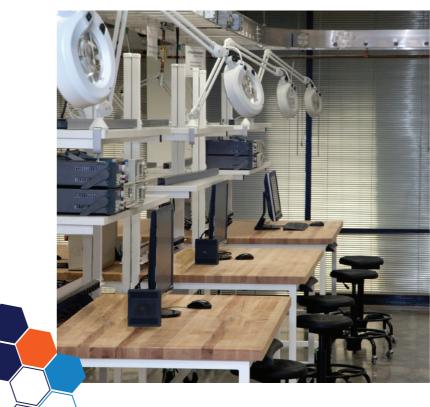

#### The University of Texas, Dallas - Innovation Lab

#### **EDUCATION LOOKBOOK**

The UT Design Studio provides students and corporate partners a place to create, innovate, design, build and learn. This innovation lab is fully furnished with maple butcher block top workbenches by Formaspace. These worbenches provide more than 30,000 square feet of dedicated space with a room for 56 project stations.

### dancker • 🔇

The UT Design Studio provides students and corporate partners a place to create, innovate, design, build and learn. This innovation lab is fully furnished with maple butcher block top workbenches by Formaspace. These worbenches provide more than 30,000 square feet of dedicated space with a room for 56 project stations.