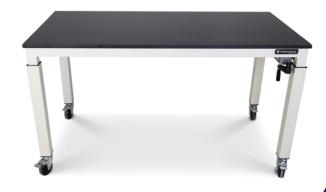

#### **EDUCATION LOOKBOOK**

The UT Design Studio provides students and corporate partners a place to create, innovate, design, build and learn. This innovation lab is fully furnished with maple butcher block top workbenches by Formaspace. These worbenches provide more than 30,000 square feet of dedicated space with a room for 56 project stations.

### dancker • 🔇

The UT Design Studio provides students and corporate partners a place to create, innovate, design, build and learn. This innovation lab is fully furnished with maple butcher block top workbenches by Formaspace. These worbenches provide more than 30,000 square feet of dedicated space with a room for 56 project stations.