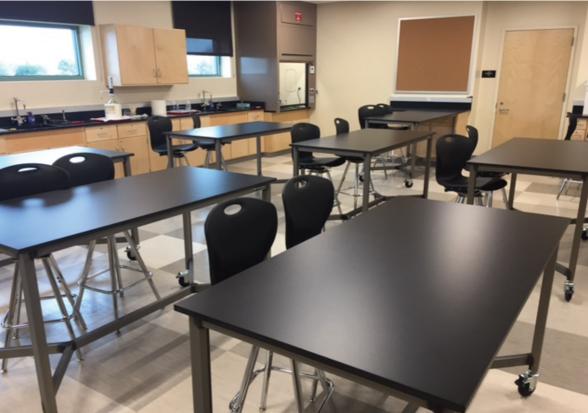

workbench applications



### Thaden School

18

#### EDUCATION LOOKBOOK



Thaden School, located in downtown Bentonville. Arkansas, is an independent high school renowned for its innovative approach to education. The school's 30-acre campus, including its master plan, buildings, and landscape, is the result of the Design Excellence Program, led by acclaimed architects Eskew+Dumez+Ripple of New Orleans and Marlon Blackwell Architects of Fayetteville, Arkansas. Formaspace contributed to the school's aesthetic by designing and manufacturing several multipurpose tables featuring industrial welded steel frames and butcher block tops, embodying the warm yet industrial aesthetic for which Formaspace is renowned.





### **Thaden School**



### Archbishop Mitty High School – Science Lab







#### EDUCATION LOOKBOOK

#### **Confidential Client - Chemistry Lab**



The newly renovated high school laboratory is furnished with 11 mobile Basix<sup>™</sup> island benches. Each bench has a frame powder-coated in clear gloss and topped with a black, chemical-resistant epoxy worksurface.



### Fulshear High School









# **Training Rooms**



# **Training Rooms**

#### Firefly Aerospace - Training Room





# **Training Rooms**



### Discovery Lab, Tulsa – Children's Museum







#### EDUCATION LOOKBOOK

#### Arizona Science Center – Science Museum

### dancker 🛛 🚱

Arizona Science Center stands as a premier destination for science and education nationwide, providing hands-on learning exhibits and programs for children, adults, and educators alike. Formaspace has custom-design