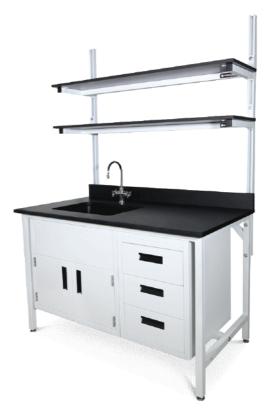

### dancker 🛛 🔇

Formaspace designed and manufactured this workbench, featuring a chemical-resistant top and an integrated epoxy sink, specifically for research laboratories at UC San Diego's School of Medicine. This wet lab configuration is commonly used and applicable to various educational and healthcare facilities.

#### University of San Diego – School of Medical