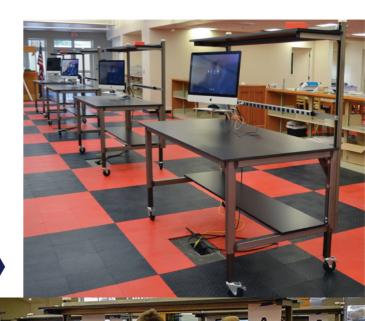

nts with opportunities for innovation, creativity, vision, and dedication to expand their learning and career prospects. Formaspace designs included desk-height power in touch-down desking applications and casters for open-plan tables, enhancing mobility for easy reconfiguration, making these spaces multipurpose.



### Texas A & M





#### **EDUCATION LOOKBOOK**

#### Brophy College Preparatory – Innovation Commons (Phenoix, AZ) dancker 💩 🔇

Brophy College Preparatory, a high school in Arizona, has been committed to providing rigorous academics, innovative technology, outreach and service, and opportunities for personal reflection through retreats since its establishment in 1928. Formaspace has equipped their library and innovation commons with a diverse range of workbench applications



### Thaden School

18

#### EDUCATION LOOKBOOK



Thaden School, located in downtown Bentonville. Arkansas, is an independent high school renowned for its innovative approach to education. The school's 30-acre campus, including its master plan, buildings, and landscape, is the result of the Design Excellence Program, led by acclaimed architects Eskew+Dumez+Ripple of New Orleans and Marlon Blackwell Architects of Fayetteville, Arkansas. Formaspace contributed to the school's aesthetic by designing and manufacturing several multipurpose tables featuring industrial welded steel frames and butcher block tops, embodying the warm yet industrial aesthetic for which Formaspace is renowned.





### **Thaden School**



### Archbishop Mitty High School – Science Lab







#### EDUCATION LOOKBOOK