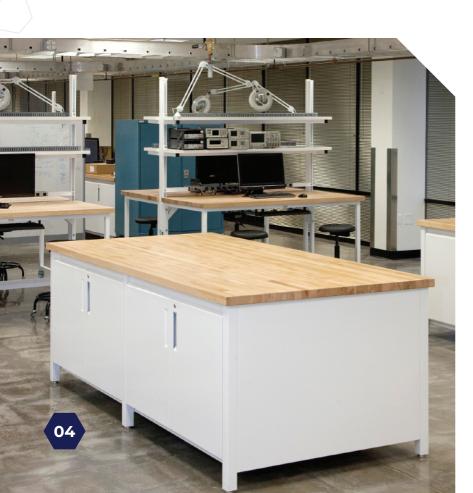

#### The University of Texas, Dallas - Innovation Lab

#### **EDUCATION LOOKBOOK**

The UT Design Studio provides students and corporate partners a place to create, innovate, design, build and learn. This innovation lab is fully furnished with maple butcher block top workbenches by Formaspace. These worbenches provide more than 30,000 square feet of dedicated space with a room for 56 project stations.

### dancker • 🔇

The UT Design Studio provides students and corporate partners a place to create, innovate, design, build and learn. This innovation lab is fully furnished with maple butcher block top workbenches by Formaspace. These worbenches provide more than 30,000 square feet of dedicated space with a room for 56 project stations.