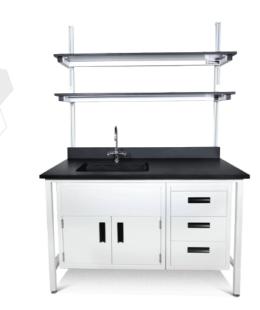

### dancker 🛛 🔇

Formaspace designed and manufactured this workbench, featuring a chemical-resistant top and an integrated epoxy sink, specifically for research laboratories at UC San Diego's School of Medicine. This wet lab configuration is commonly used and applicable to various educational and healthcare facilities.

#### University of San Diego – School of Medical