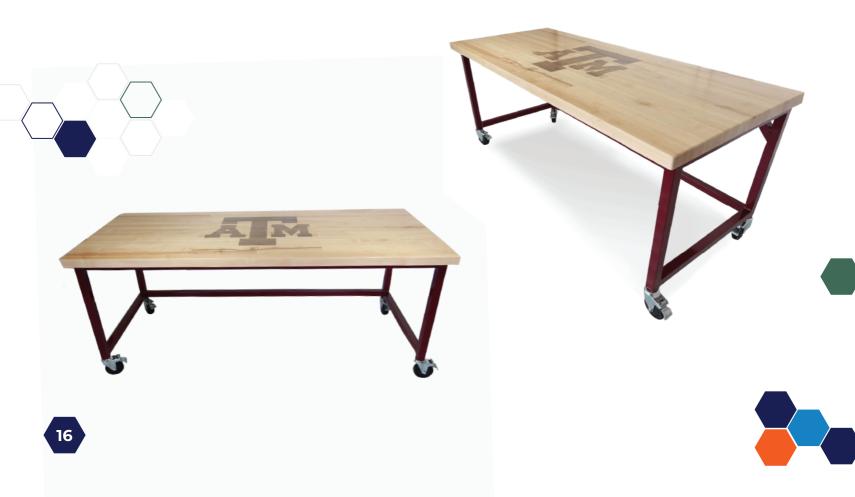

y-duty machinery. These desks, featuring attached power outlets and a lower shelf, support a weight capacity of up to 1500 lbs.







#### EDUCATION LOOKBOOK

#### Central Tech College – Career & Technology Education Center







Central Technology Center, located in Sapulpa, Oklahoma, is a public career and technology education center within the Oklahoma Department of Career and Technology Education system. Emphasizing hands-on learning, they provide students with opportunities for innovation, creativity, vision, and dedication to expand their learning and career prospects. Formaspace designs included desk-height power in touch-down desking applications and casters for open-plan tables, enhancing mobility for easy reconfiguration, making these spaces multipurpose.



### Texas A & M





#### **EDUCATION LOOKBOOK**

#### Brophy College Preparatory – Innovation Commons (Phenoix, AZ) dancker 💩 🔇

Brophy College Preparatory, a high school in Arizona, has been committed to providing rigorous academics, innovative technology, outreach and service, and opportunities for personal reflection through retreats since its establishment in 1928. Formaspace has equipped their library and innovation commons with a diverse range of workbench applications



### Thaden School

18

#### EDUCATION LOOKBOOK



Thaden School, located in downtown Bentonville. Arkansas, is an independent high school renowned for its innovative approach to education. The school's 30-acre campus, including its master plan, buildings, and landscape, is the result of the Design Excellence Program, led by acclaimed