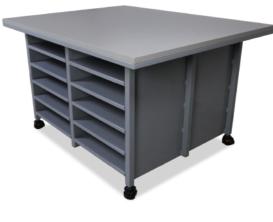

# Shelving for Art Students

Double-sided shelving units equipped with leveling casters enable art students to safely organize large-format print documents and projects on an island featuring deep storage shelves.