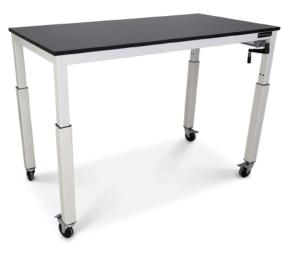

### Skyline College – The Fab Lab

The Fab Lab is a production workshop and small-scale innovation hub equipped with digital fabrication machines and technologies for creating objects, tools, and electronics. Formaspace designed and built custom height-adjustable phenolic top workbenches to provide mobility and ergonomics for students studying in the Fab Lab.