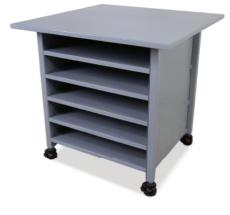

# Shelving for Art Students

Double-sided shelving units equipped with leveling casters enable art students to safely organize large-format print documents and projects on an island featuring deep storage shelves.