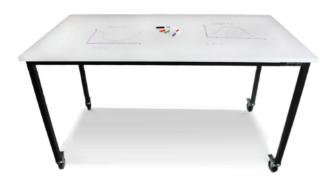

viding hands-on learning exhibits and programs for children, adults, and educators alike. Formaspace has custom-designed hardwood top workstations and tables in various sizes to enhance hands-on learning experiences at their makerspace, Create.

#### EDUCATION LOOKBOOK

#### The Peoria Playhouse - Children Museum

dancker 🛛 🔇

The Peoria Playhouse Children's Museum offers interactive exhibits and play areas centered around art, science, and music, fostering exploration and creativity in young minds. Formaspace constructed small green workbenches to facilitate hands-on experiences, showcasing the innovative solutions they bring to education centers for children and adults alike.







# **Custom Projects**

### Dry Erase Top Table

#### EDUCATION LOOKBOOK

#### Heavy Duty Shelving System



### **University Library Stations**





# **Custom Projects**

#### **EDUCATION LOOKBOOK**

### Austin Community College Staircase



31