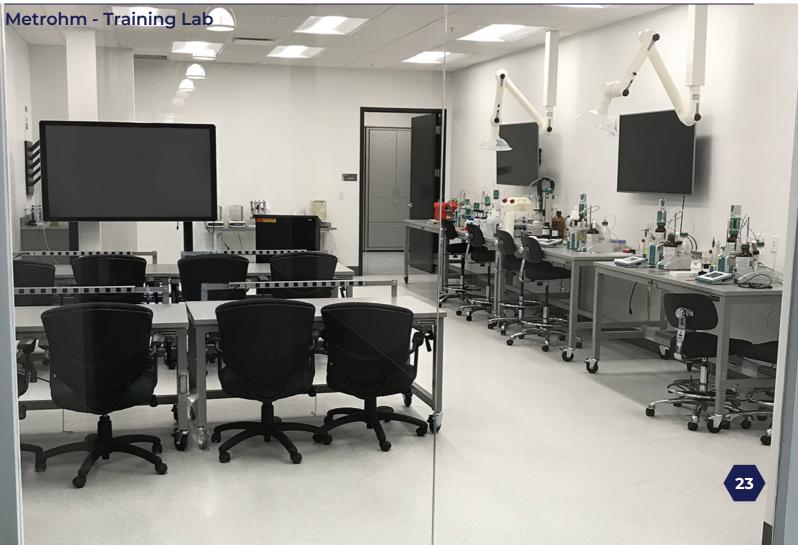

cclaimed architects Eskew+Dumez+Ripple of New Orleans and Marlon Blackwell Architects of Fayetteville, Arkansas. Formaspace contributed to the school's aesthetic by designing and manufacturing several multipurpose tables featuring industrial welded steel frames and butcher block tops, embodying the warm yet industrial aesthetic for which Formaspace is renowned.





### **Thaden School**



### Archbishop Mitty High School – Science Lab







#### EDUCATION LOOKBOOK

#### **Confidential Client - Chemistry Lab**



The newly renovated high school laboratory is furnished with 11 mobile Basix<sup>™</sup> island benches. Each bench has a frame powder-coated in clear gloss and topped with a black, chemical-resistant epoxy worksurface.



### Fulshear High School









# **Training Rooms**



# **Training Rooms**

#### Firefly Aerospace - Training Room





# **Training Rooms**



### Discovery Lab, Tulsa – Children's Museum







#### EDUCATION LOOKBOOK

#### Arizona Science Center – Science Museum

### dancker 🛛 🚱

Arizona Science Center stands as a premier destination for science and education nationwide, providing hands-on learning exhibits and programs for children, adults, and educators alike. Formaspace has custom-designed hardwood top workstations and tables in various sizes to enhance hands-on learning experiences at their makerspace, Create.

#### EDUCATION LOOKBOOK

#### The Peoria Playhouse - Children Museum

dancker 🛛 🔇

The Peoria Playhouse Children's Museum offers interactive exhibits and play areas centered around art, science, and music, fostering exploratio