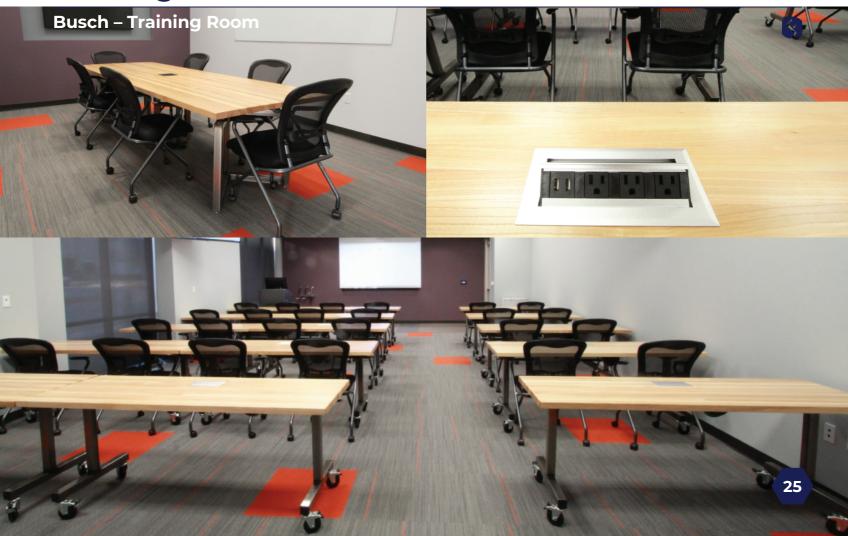

ayetteville, Arkansas. Formaspace contributed to the school's aesthetic by designing and manufacturing several multipurpose tables featuring industrial welded steel frames and butcher block tops, embodying the warm yet industrial aesthetic for which Formaspace is renowned.





### **Thaden School**



### Archbishop Mitty High School – Science Lab







#### EDUCATION LOOKBOOK

#### **Confidential Client - Chemistry Lab**



The newly renovated high school laboratory is furnished with 11 mobile Basix<sup>™</sup> island benches. Each bench has a frame powder-coated in clear gloss and topped with a black, chemical-resistant epoxy worksurface.



### Fulshear High School









# **Training Rooms**



# **Training Rooms**

#### Firefly Aerospace - Training Room





# **Training Rooms**



### Discovery Lab, Tulsa – Children's Museum







#### EDUCATION LOOKBOOK

#### Arizona Science Center – Science Museum

### dancker 🛛 🚱

Arizona Science Center stands as a premier destination for science and education nationwide, providing hands-on learning exhibits and programs for children, adults, and educators alike. Formaspace has custom-designed hardwood top workstations and tables in various sizes to enhance hands-on learning experiences at their makerspace, Create.

#### EDUCATION LOOKBOOK

#### The Peoria Playhouse - Children Museum

dancker 🛛 🔇

The Peoria Playhouse Children's Museum offers interactive exhibits and play areas centered around art, science, and music, fostering exploration and creativity in young minds. Formaspace constructed small green workbenches to facilit