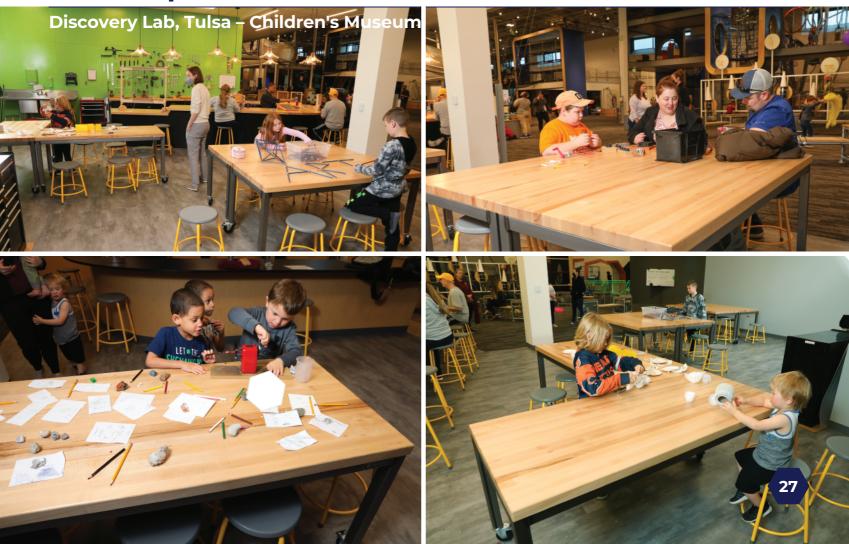

school's aesthetic by designing and manufacturing several multipurpose tables featuring industrial welded steel frames and butcher block tops, embodying the warm yet industrial aesthetic for which Formaspace is renowned.





### **Thaden School**



### Archbishop Mitty High School – Science Lab







#### EDUCATION LOOKBOOK

#### **Confidential Client - Chemistry Lab**



The newly renovated high school laboratory is furnished with 11 mobile Basix<sup>™</sup> island benches. Each bench has a frame powder-coated in clear gloss and topped with a black, chemical-resistant epoxy worksurface.



### Fulshear High School









# **Training Rooms**



# **Training Rooms**

#### Firefly Aerospace - Training Room





# **Training Rooms**



### Discovery Lab, Tulsa – Children's Museum







#### EDUCATION LOOKBOOK

#### Arizona Science Center – Science Museum

### dancker 🛛 🚱

Arizona Science Center stands as a premier destination for science and education nationwide, providing hands-on learning exhibits and programs for children, adults, and educators alike. Formaspace has custom-designed hardwood top workstations and tables in various sizes to enhance hands-on learning experiences at their makerspace, Create.

#### EDUCATION LOOKBOOK

#### The Peoria Playhouse - Children Museum

dancker 🛛 🔇

The Peoria Playhouse Children's Museum offers interactive exhibits and play areas centered around art, science, and music, fostering exploration and creativity in young minds. Formaspace constructed small green workbenches to facilitate hands-on experiences, showcasing the innovative