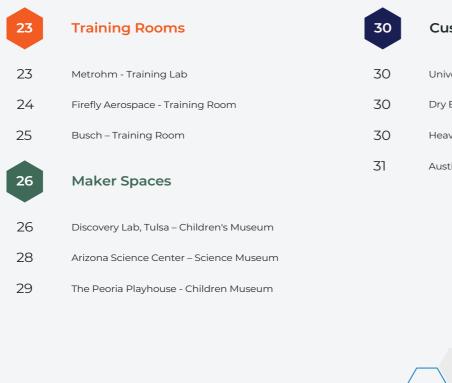

# **Training Rooms**

#### Firefly Aerospace - Training Room

### Discovery Lab, Tulsa – Children's Museum

#### EDUCATION LOOKBOOK

#### Arizona Science Center – Science Museum

### dancker 🛛 🚱

Arizona Science Center stands as a premier destination for science and education nationwide, providing hands-on learning exhibits and programs for children, adults, and educators alike. Formaspace has custom-designed hardwood top workstations and tables in various sizes to enhance hands-on learning experiences at their makerspace, Create.

#### The Peoria Playhouse - Children Museum

dancker 🛛 🔇

The Peoria Playhouse Children's Museum offers interactive exhibits and play areas centered around art, science, and music, fostering exploration and creativity in young minds. Formaspace constructed small green workbenches to facilitate hands-on experiences, showcasing the innovative solutions they bring to education centers for children and adults alike.

# **Custom Projects**

### Dry Erase Top Table

#### Heavy Duty Shelving System

### **University Library Stations**

#### **EDUCATION LOOKBOOK**

### Austin Community College Staircase

31