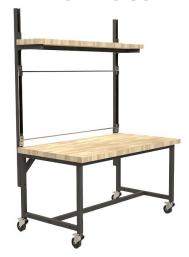

- Made from clear 1/4" thick acrylic
- Two acrylic panel options available: clear and frosted
- Easy to clean & sanitize
- Lightweight
- All hardware is included; no drilling required.
- Easy to install and remove (no damage to the work surface or Unistruts)
- Order Unistruts to add protective screens to your Basix Workbench
- Custom sizes & materials available upon request

Any Formaspace client who owns a Basix or a Benchmarx should consider having a Protective Workbench Shield.