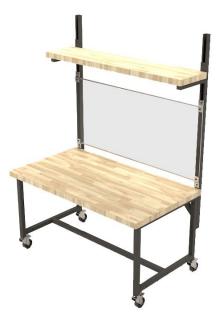

- Made from clear 1/4" thick acrylic
- Two acrylic panel options available: clear and frosted
- Easy to clean & sanitize
- Lightweight
- All hardware is included; no drilling required.
- Easy to install and remove (no damage to the work surface or Unistruts)
- Order Unistruts to add protective screens to your Basix Workbench
- Custom sizes & materials available upon request

Any Formaspace client who owns a Basix or a Benchmarx should consider having a Protective Workbench Shield.